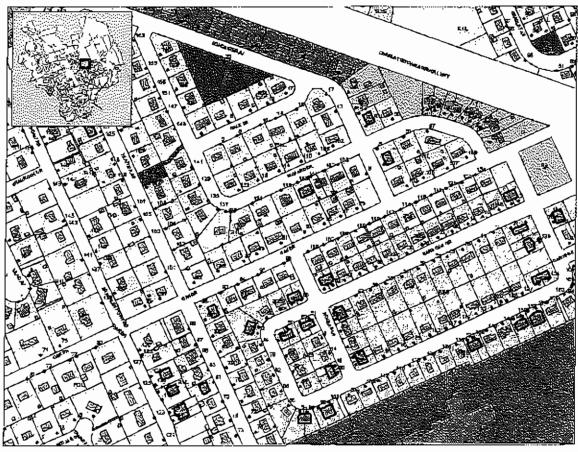

The applicant has submitted plans for a 2,730 sq. ft. semi-detached dwelling including garages. Each unit would consist of 1,365 sq. ft. The applicant has not submitted a site plan. However, according to GIS the lot dimensions are approximately 86 ft. x 123 ft. which would be large enough to accommodate a semi-detached dwelling. However without a site plan staff is not able to assess parking, driveway access, site drainage or sethacks.

A public meeting was held on Tucsday, October 23, 2018 at the Rodd Charlottetown Hotel. At the public meeting Danny Moase, real estate agent presented the application for the applicant. He mentioned that the proposal was for a half million dollar duplex that will be individually owned. The units would be designed with garages made of brick, units will be wheelchair accessible with doors 3 feet wide, roll in shower in the main level and master bedroom.