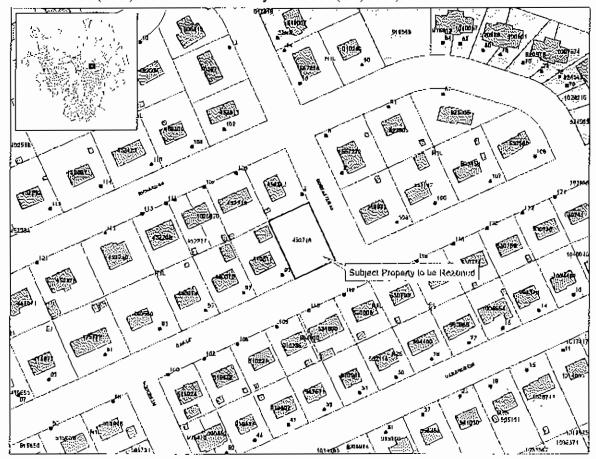

#### 6. 101 Oak Drive (PID #452748)

This application is a request to rezone the property at 101 Oak Drive (PID # 452748) from Single-Detached Residential (R-1L) Zone to the Low Density Residential (R-2) Zone. The property is located on the corner of Oak Drive and Doncaster Ave. Laurel Palmer Thompson, PII, presented the application. See attached report.

**REPORT:** This application was before the Board last month and a recommendation was passed to advance the application to public consultation. The application is a request to re-zone the property located at 101 Oak Drive PID # 452748 from R-1L (Single Detached Residential to R-2 (Low Density Residential) to facilitate the construction of a semi-detached dwelling.

This property is bounded to the north by (R-1L) single detached residential zoned development on Richard Drive, to the east by (R-IL) single detached residential zoned development on Doncaster Avenue, to the south by (R-1L) single detached residential zoned development on Oak Drive and to the west by (R-1L) single detached residential zoned development.

The applicant has submitted plans for a 2,730 sq. ft. semi-detached dwelling including garages. Each unit would consist of 1,365 sq. ft. The applicant has not submitted a site plan. However, according to GIS the lot dimensions are approximately 86 ft. x 123 ft. which would be large enough to accommodate a semi-detached dwelling. However without a site plan staff is not able to assess parking, driveway access, site drainage or sethacks.