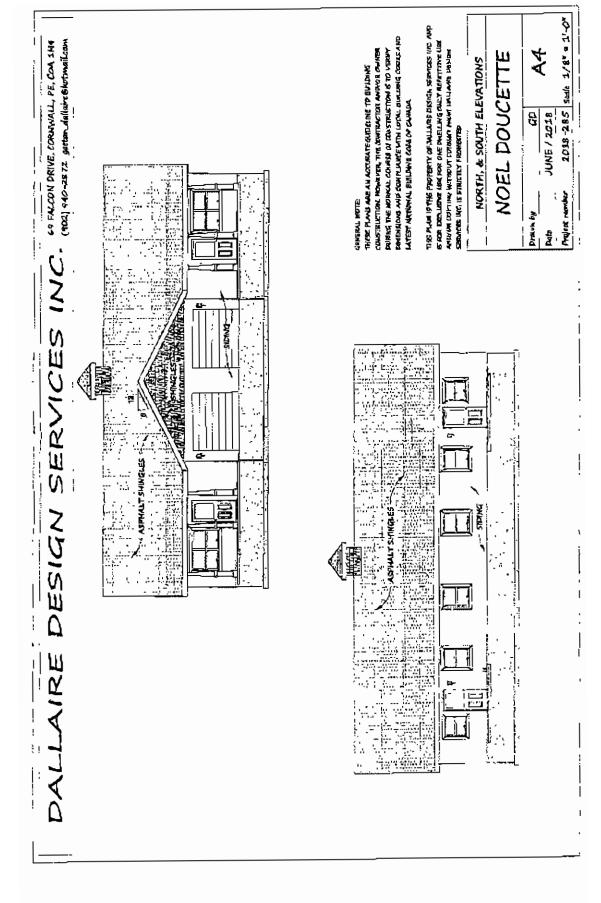

#### 6. 101 Oak Drive (PID #452748)

This application is a request to rezone the property at 101 Oak Drive (PID # 452748) from Single-Detached Residential (R-1L) Zone to the Low Density Residential (R-2) Zone. The property is located on the corner of Oak Drive and Doncaster Ave. Laurel Palmer Thompson, PII, presented the application. See attached report.

Planning Board Meeting December 3, 2018 Page 2 of 9

It was presented to the Planning Board on October 31, 2018 but the applicant was out of the country at that time and requested to defer this application to the December meeting to be able to provide more details relating to the site plan and building design. The applicant. Noel Doucette, and engineer, Mr. Dave Morris, were there to provide more information about the application.

Mr. Doucette indicated that they intend to build a duplex (pertaining to a semi-detached dwelling). There were 12 signatures received in opposition to the rezoning and Mr. Doucette's wife spoke to at least 8 residents last Saturday (December 1<sup>st</sup>) and they mentioned that the majority are not concerned about the rezoning or construction of the duplex but more on the drainage concerns. Mr. Doucette then decided to consult with Engr. David Morris to design the property's drainage plans to make sure it does not cause problems to existing properties. The proposed development will also locate the driveways along Doncaster Ave. Mr. Doucette then asked Mr. Morris to explain the drainage plans for the property.

The applicant has submitted plans for a 2,730 sq. ft. semi-detached dwelling including garages. Each unit would consist of 1,365 sq. ft. The applicant has not submitted a site plan. However, according to GIS the lot dimensions are approximately 86 ft. x 123 ft. which would be large enough to accommodate a semi-detached dwelling. However without a site plan staff is not able to assess parking, driveway access, site drainage or sethacks.