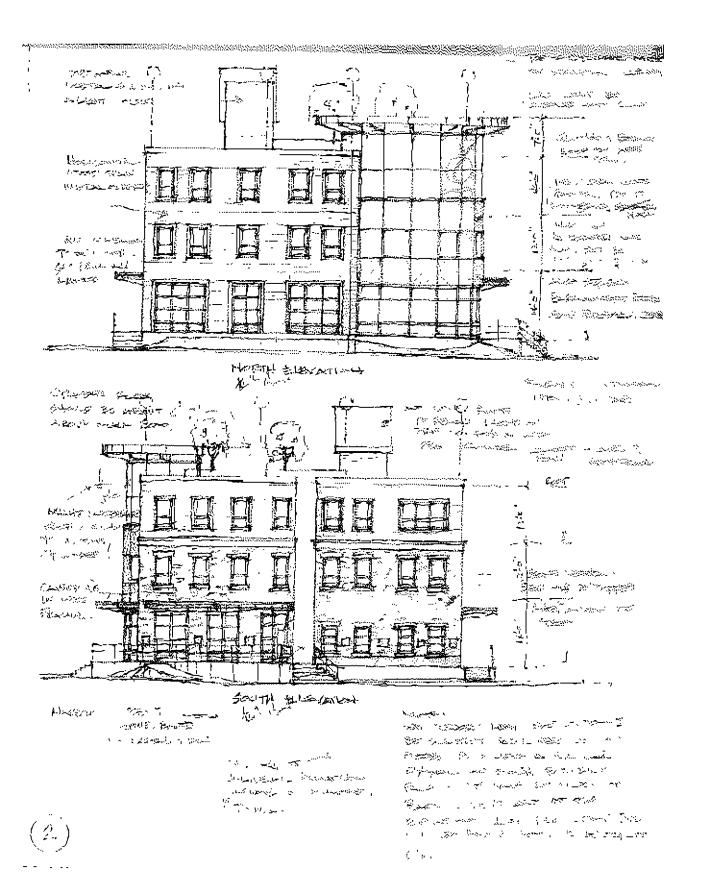

#### 6. 101 Oak Drive (PID #452748)

This application is a request to rezone the property at 101 Oak Drive (PID # 452748) from Single-Detached Residential (R-1L) Zone to the Low Density Residential (R-2) Zone. The property is located on the corner of Oak Drive and Doncaster Ave. Laurel Palmer Thompson, PII, presented the application. See attached report.

Planning Board Meeting December 3, 2018 Page 2 of 9

It was presented to the Planning Board on October 31, 2018 but the applicant was out of the country at that time and requested to defer this application to the December meeting to be able to provide more details relating to the site plan and building design. The applicant. Noel Doucette, and engineer, Mr. Dave Morris, were there to provide more information about the application.

Mr. Doucette indicated that they intend to build a duplex (pertaining to a semi-detached dwelling). There were 12 signatures received in opposition to the rezoning and Mr. Doucette's wife spoke to at least 8 residents last Saturday (December 1<sup>st</sup>) and they mentioned that the majority are not concerned about the rezoning or construction of the duplex but more on the drainage concerns. Mr. Doucette then decided to consult with Engr. David Morris to design the property's drainage plans to make sure it does not cause problems to existing properties. The proposed development will also locate the driveways along Doncaster Ave. Mr. Doucette then asked Mr. Morris to explain the drainage plans for the property.

Mr. Morris noted that the land is relatively flat and the water flow is the main concern of the residents. The plan is to install two swales on both sides of the property, one along Doneaster and the other at the back of the property to divert water from flowing to adjoining properties. He indicated that water is flowing toward his property from further uphill. This will provide a channelized flow to get the water to a piped system. They intend to pipe across Doneaster Ave to channel into the storm system then to the ditch along the bypass. Mr. Morris handed a copy of the proposed plans to the board and indicated that the proposed dwelling would be the same size as the existing property adjacent to it. It has a low driveway and water is not flowing into the collection system but flows into the driveway and the property.

Pat Langhorne, RM, asked Ms. Thompson she is recommending that the applicant build a single detached dwelling with accessory apartments and asked Mr. Doucette if he plans to live on one side or sell the house as one or two separate units. Ms. Thompson responded that she wanted to point to the Board that the new Bylaw now allows for an accessory apartment in a single detached dwelling. This then, meets the same density request as this rezoning. It is to be noted though that the owner or the principal resident must reside in that property and the accessory apartment can be rented. It would also be required to be registered in the Registry for Accessory Apartments. Mr. Doucette responded that he plans to sell the dwelling, either as one unit or as two separate units. He added that Ms. Thompson's recommendation would only allow them to build up to 80% of the main dwelling floor area (principal unit) and a basement unit does lend itself to seniors who prefer to live at ground level, and preferred a slab foundation so that they don't encounter water problems. Ms. Thompson also added that even if the property was a single detached dwelling, both units can still be rented as long as the principal owner lives in the main dwelling and is responsible for renting out the accessory apartment.

Lea MacDonald, RM, clarified if there are existing catch basins and Mr. Morris noted that there are no existing catch basins, just outlets. Therefore, they intend to channel the water to run into the existing catch basins. Mr. MacDonald also asked how many duplexes (or semi-detached) are in the area and Mr. Doucette responded that there are about five in the immediate area and a few more and pointed to properties on the map presented.

Planning Board Meeting December 3, 2018 Page 3 of 9

Pat Lunghorne, RM, commented that the property and area has water problems and asked why it was never corrected. Mr. Morris noted that their proposal would then prevent water from building up or going back to properties.

Ms. Thompson added that her recommendation in the report is based upon what the Bylaw allows but it would be up to the Board to recommend a decision to Council. The Board has heard what the applicant is proposing and that the applicants have spoken to residents to address their concerns. Lynn MacLaren, RM, asked Ms. Thompson if the department received any calls lately from neighbours with concerns and Ms. Thompson responded that no calls were received. Ms. Thompson also added that on a staff's perspective, the applicant has tried to address the concerns on access and drainage raised during the Public Hearing. The plans have not yet been reviewed by staff as it was presented only at the meeting but should this application be approved, the drainage plan should still meet the requirements of the Bylaw.

Councillor Rivard asked for any further comments or questions; there being none, the following resolution was put forward:

Moved by Lea MacDonald, RM, and seconded by Pat Langhorne, RM, that the request to amend Appendix "G" – Zoning Map of the Zoning and Development Bylaw to rezone the property located at 101 Oak Drive (P1D #452748) from the Single-Detached Residential (R-1L) Zone to the Low Density Residential (R-2) Zone, be recommended to Council for approval.