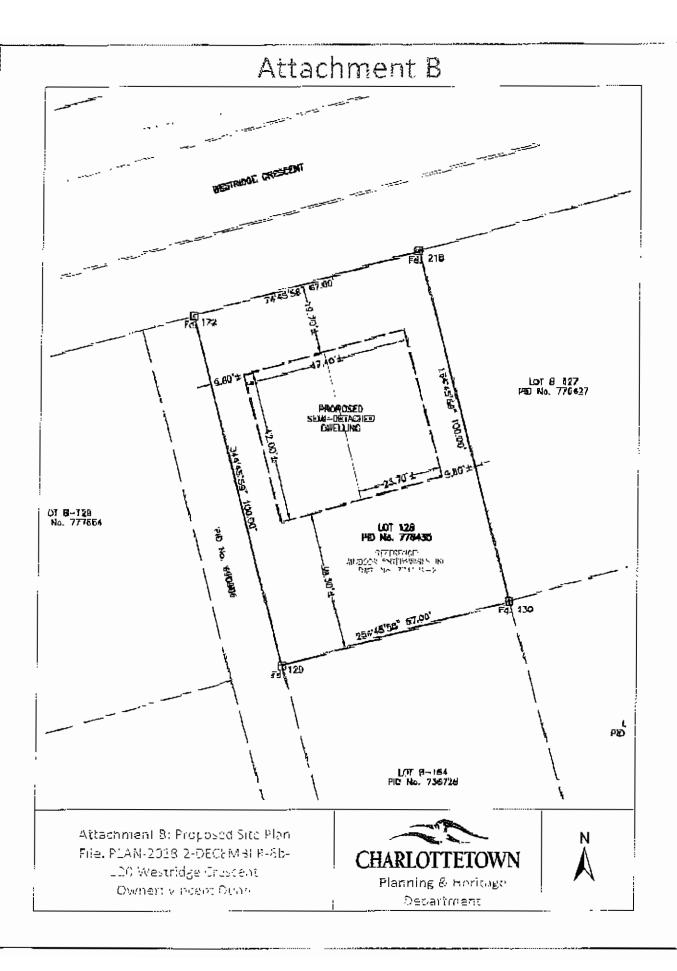

#### 8. 120 Westridge Crescent (PID #776435)

This is a variance application to reduce lot frontage and lot area in order to construct a semi-detached dwelling on the vacant property at 120 Westridge Crescent (PID #776435). The property is located in the Low Density Residential Single (R-2S) Zone. Greg Morrison, PII, presented the application. See attached report.

A building permit was issued on July 21, 2017 to demolish the single-detached dwelling and has remained vacant since that time. The property is located in the R-2S Zone in which semi-detached dwellings are a permitted use. The purpose of the variances is to construct a semi-

Planning Board Meeting December 3, 2018 Page 6 of 9

detached dwelling on the vacant property. That being said, the lot is undersized, both for lot frontage and lot area. The R-2S Zone required 72.2 ft of lot frontage in order to construct a semi-detached dwelling; however, the subject property only has 67 ft of lot frontage which represents a 7.2% minor variance. The lot area requirement is 7,491.7 sq.ft but the subject property has only 6,700 sq.ft which is a 10.57% major variance.

Planning Board Meeting December 3, 2018 Page 7 of 9

construct a semi-detached dwelling on the vacant property at 120 Westridge Crescent (PID #776435), be recommended to Council for approval.

CARRIED