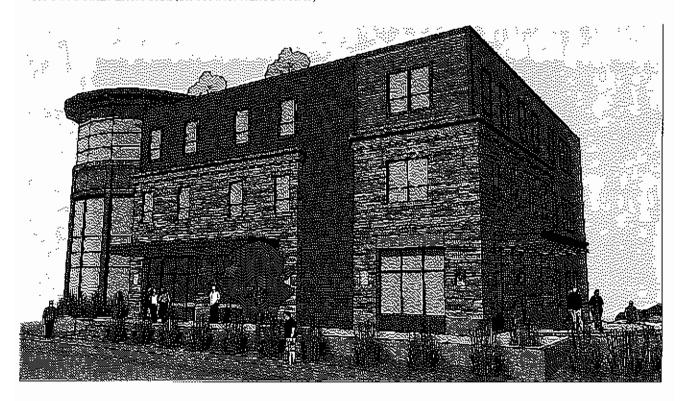

# City of Charlottetown

Report No:

PLAN-2018-3-DECEMBER- 6a-1

Date: December 3, 2018

Directed to: Planning Board

Attachments: proposed building plans and

Zoning map, GIS Map showing semidetached dwellings in the area

Department: Planning and Development

Prepared by: Laurel Palmer Thompson MCIP

Subject: Rezoning application 101 Oak Drive

Section 3.1 Directing Physical Growth, Official Plan

Section 3.2 Sustaining Charlottetown's Neighbourhoods

**REPORT:** This application was before the Board last month and a recommendation was passed to advance the application to public consultation. The application is a request to re-zone the property located at 101 Oak Drive PID # 452748 from R-1L (Single Detached Residential to R-2 (Low Density Residential) to facilitate the construction of a semi-detached dwelling.

The applicant has submitted plans for a 2,730 sq. ft. semi-detached dwelling including garages. Each unit would consist of 1,365 sq. ft. The applicant has not submitted a site plan. However, according to GIS the lot dimensions are approximately 86 ft. x 123 ft. which would be large enough to accommodate a semi-detached dwelling. However without a site plan staff is not able to assess parking, driveway access, site drainage or sethacks.